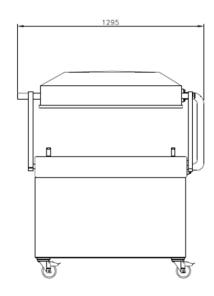

## **DIMENSIONS**

In mm

| Model      | Dimensions (mm)                        |                      | Voltage*         | Pump               | Power     | Weight |
|------------|----------------------------------------|----------------------|------------------|--------------------|-----------|--------|
|            | Chamber<br>(usable space)<br>L x W x H | Machine<br>L x W x H | Voltage*<br>(Hz) | capacity<br>(m³/h) | (kW)      | (kg)   |
| Polar 2-85 | 830 x 840 x 255                        | 1295 x 1900 x 1450   | 400V-3-50        | 300                | 7,0 - 9,0 | 685    |