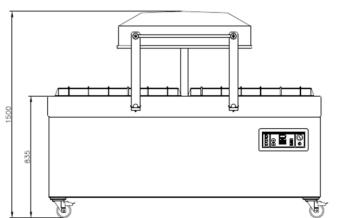

# VACUUM PACAGKING MACHINE POLAR 2-85- SPECS

## **DIMENSIONS**

In mm

| Model      | Dimensions (mm)                        |                      | Voltage*         | Pump               | Power     | Weight |
|------------|----------------------------------------|----------------------|------------------|--------------------|-----------|--------|
|            | Chamber<br>(usable space)<br>L x W x H | Machine<br>L x W x H | Voltage*<br>(Hz) | capacity<br>(m³/h) | (kW)      | (kg)   |
| Polar 2-85 | 830 x 840 x 255                        | 1295 x 1900 x 1450   | 400V-3-50        | 300                | 7,0 - 9,0 | 685    |