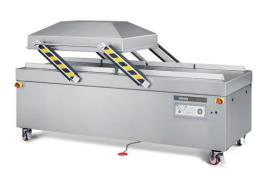

#### **DESCRIPTION**

The robust, stainless steel Polar 2-85 vacuum packaging machine is standard equipped with a Busch vacuum pump. This double chamber complies with CE standards.

Henkelman offers standard 3 year warranty.

#### **FEATURES**

- Standard with 2 seal bars (front-back):
   2 x 840 mm
- Standard double seal (two wires). Optional without extra costs: Cut-off or Wide seal (10 mm)
- Silicone holders easily removable for cleaning and maintenance purposes
- Pump capacity: 300 m³/h Busch vacuum pump
- Pump maintenance and cleaning program
- Machine cycle: 10-30 sec
- Soft Air to protect the product and vacuum bag
- Standard Digital control with 10 program memory and Time control
- Flat work plate
- Comes with insert plates for a faster cycle and product adjustment
- Stainless steel exterior
- IP-65 classification