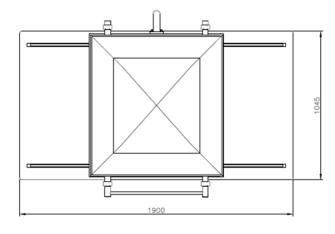

## **DIMENSIONS**

In mm

| Model      | Dimensions (mm)                        |                      | Voltage*         | Pump               | Power     | Weight |
|------------|----------------------------------------|----------------------|------------------|--------------------|-----------|--------|
|            | Chamber<br>(usable space)<br>L x W x H | Machine<br>L x W x H | Voltage*<br>(Hz) | capacity<br>(m³/h) | (kW)      | (kg)   |
| Polar 2-85 | 830 x 840 x 255                        | 1295 x 1900 x 1450   | 400V-3-50        | 300                | 7,0 - 9,0 | 685    |