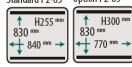

## **SEAL BAR CONFIGURATION**

Standard P2-85 Option P2-85

HENKELMAN BV Titaniumlaan 10 5221 CK 's-Hertogenbosch The Netherlands Sales support
P +31 73 621 36 71
E info@henkelman.com
Service/technical support
P +31 73 621 36 71
E service@henkelman.com

### **OPTIONS**

- 1-2 Cut-off/Bi-active seal
- Sensor control, Advanced Control System (ACS), Liquid control
- Automatic lid
- High lid 300 mm, with seal bars 2 x 770 mm
- Gas flush (incl. pressed air connection)
- Preparation for external pump
- Heating element for vacuum valve